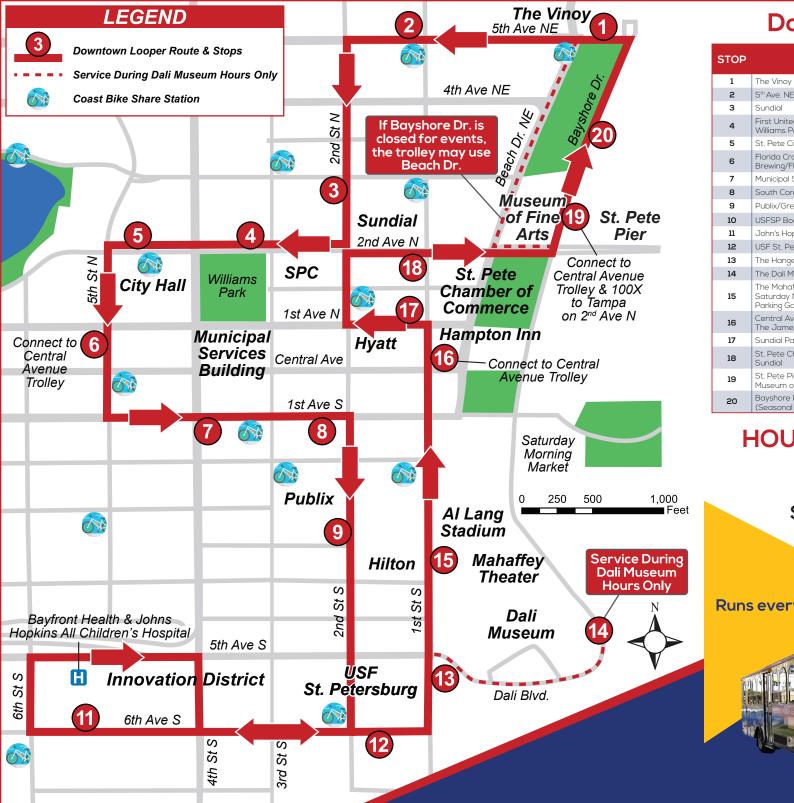

## **Downtown Looper**

| STOP | LOCATION                                                                                 |     | ARE A |     |     |
|------|------------------------------------------------------------------------------------------|-----|-------|-----|-----|
| 1    | The Vinoy                                                                                | :02 | :17   | :32 | :47 |
| 2    | 5 <sup>th</sup> Ave. NE & 1 <sup>st</sup> St. N.                                         | :04 | :19   | :34 | :49 |
| з    | Sundial                                                                                  | :06 | :21   | :36 | :51 |
| 4    | First United Methodist Church/<br>Williams Park/SPC                                      | :07 | :22   | :37 | :52 |
| 5    | St. Pete City Hall                                                                       | :08 | :23   | :38 | :53 |
| 6    | Florida CraftArt/Central Avenue/Cycle<br>Brewing/Florida Holocaust Museum                | :09 | :23   | :39 | :54 |
| 7    | Municipal Services Building                                                              | :11 | :26   | :41 | :56 |
| 8    | South Core Parking Garage                                                                | :12 | :27   | :42 | :57 |
| 9    | Publix/Great Clips                                                                       | :14 | :29   | :44 | :59 |
| 10   | USFSP Bookstore - Stop Closed                                                            | -   | -     | -   | -   |
| 11   | John's Hopkins All Children's Hospital                                                   | :00 | :15   | :30 | :45 |
| 12   | USF St. Petersburg                                                                       | :03 | :18   | :33 | :48 |
| 13   | The Hanger Restaurant                                                                    | :03 | :18   | :33 | :48 |
| 14   | The Dali Museum                                                                          | :06 | :21   | :36 | :51 |
| 15   | The Mahaffey Theatre/Hilton Hotel/<br>Saturday Morning Market/Mahaffey<br>Parking Garage | :08 | :23   | :38 | :53 |
| 16   | Central Avenue/Hampton Inn/<br>The James Museum                                          | :10 | :25   | :40 | :55 |
| 17   | Sundial Parking Garage                                                                   | :11 | :26   | :41 | :56 |
| 18   | St. Pete Chamber of Commerce/<br>Sundial                                                 | :13 | :28   | :43 | :58 |
| 19   | St. Pete Pier/St. Pete History Museum/<br>Museum of Fine Arts                            | :14 | :29   | :44 | :59 |
| 20   | Bayshore Drive/North Straub Park<br>(Seasonal Service)                                   | :06 | :31   | :46 | :01 |