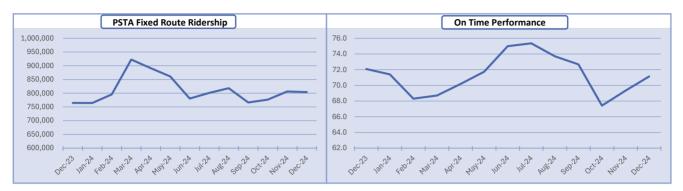

## At a Glance

PSTA's total system ridership increased by 10.9% in December 2024 compared to December 2023.

| Ridership             | This month | Prior year month | % Change | YTD       | Prior YTD | % Change |
|-----------------------|------------|------------------|----------|-----------|-----------|----------|
| PSTA Local Bus        | 722,334    | 683,292          | 6%       | 2,159,333 | 2,138,934 | 1%       |
| SunRunner             | 55,617     | 53,894           | 3%       | 163,809   | 161,588   | 1%       |
| Jolley Trolley        | 19,629     | 21,940           | -11%     | 48,825    | 66,165    | -26%     |
| Looper                | 6,396      | 5,692            | 12%      | 14,784    | 15,758    | -6%      |
| Total Fixed Route     | 803,976    | 764,818          | 5%       | 2,386,751 | 2,382,445 | 0%       |
| Vanpool               | 40,874     | 0                | N/A      | 120,234   | 0         | N/A      |
| PSTA Access           | 46,785     | 39,307           | 19%      | 136,306   | 122,625   | 11%      |
| 1 Other Mobility      | 6,789      | 6,264            | 8%       | 19,544    | 18,676    | 5%       |
| Total Passenger Trips | 898,424    | 810,389          | 10.9%    | 2,662,835 | 2,523,746 | 5.5%     |

| PSTA Operating Statistics         | This month | Prior year month | % Change | YTD       | Prior YTD | % Change |
|-----------------------------------|------------|------------------|----------|-----------|-----------|----------|
| On Time Performance               | 71.1       | 72.1             | -1%      | 69.3      | 71.9      | -4%      |
| 5 Total Miles                     | 895,297    | 887,329          | 1%       | 2,608,064 | 2744672   | -5%      |
| 5 Total Hours                     | 61,230     | 60,132           | 2%       | 179,503   | 185181    | -3%      |
| Miles per Roadcall                | 15,175     | 25,352           | -40%     | 15,432    | 19,847    | -22%     |
| Bus Diesel Fuel Gallons           | 169,830    | 170,705          | -1%      | 508,476   | 554,908   | -8%      |
| E-Bus Kilowatt Hours              | 115,437    | 26,023           | 344%     | 319,226   | 77,200    | 314%     |
| Accidents - Total/100K Miles      | 4.69       | 3.49             | 34%      | 16.24     | 3.65      | 345%     |
| Accidents -preventable/100K Miles | 1.56       | 0.90             | 73%      | 4.60      | 1.06      | 334%     |