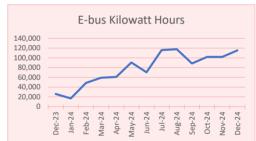

| PSTA Operating Statistics         | This month | Prior year month | % Change | YTD       | Prior YTD | % Change |
|-----------------------------------|------------|------------------|----------|-----------|-----------|----------|
| On Time Performance               | 71.1       | 72.1             | -1%      | 69.3      | 71.9      | -4%      |
| 5 Total Miles                     | 895,297    | 887,329          | 1%       | 2,608,064 | 2744672   | -5%      |
| 5 Total Hours                     | 61,230     | 60,132           | 2%       | 179,503   | 185181    | -3%      |
| Miles per Roadcall                | 15,175     | 25,352           | -40%     | 15,432    | 19,847    | -22%     |
| Bus Diesel Fuel Gallons           | 169,830    | 170,705          | -1%      | 508,476   | 554,908   | -8%      |
| E-Bus Kilowatt Hours              | 115,437    | 26,023           | 344%     | 319,226   | 77,200    | 314%     |
| Accidents - Total/100K Miles      | 4.69       | 3.49             | 34%      | 16.24     | 3.65      | 345%     |
| Accidents -preventable/100K Miles | 1.56       | 0.90             | 73%      | 4.60      | 1.06      | 334%     |