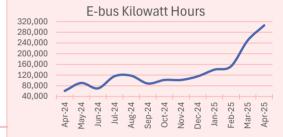

| PSTA Operating Statistics         | This month | Prior year month | % Change | YTD       | Prior YTD | % Change |
|-----------------------------------|------------|------------------|----------|-----------|-----------|----------|
| On Time Performance               | 71.8       | 70.2             | 2%       | 70.7      | 70.6      | 0%       |
| 5 Total Miles                     | 906,804    | 936,721          | -3%      | 6,172,494 | 6,399,831 | -4%      |
| 5 Total Hours                     | 62,066     | 64,291           | -3%      | 424,024   | 435,591   | -3%      |
| Miles per Roadcall                | 17,780     | 25,317           | -30%     | 16,032    | 19,847    | -19%     |
| Bus Diesel Fuel Gallons           | 160,599    | 190,738          | -16%     | 1,164,290 | 1,268,525 | -8%      |
| E-Bus Kilowatt Hours              | 305,968    | 60,946           | 402%     | 1,167,247 | 262,934   | 344%     |
| Accidents - Total/100K Miles      | 3.64       | 3.10             | 18%      | 4.57      | 3.44      | 33%      |
| Accidents -preventable/100K Miles | 1.32       | 1.17             | 13%      | 1.29      | 1.14      | 14%      |