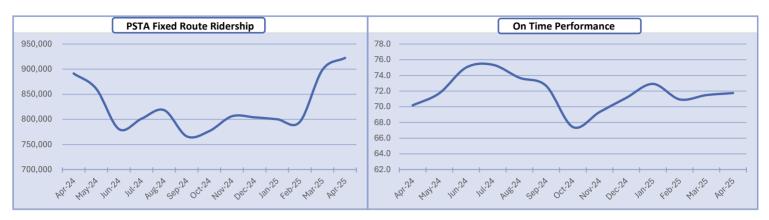

## At a Glance

Total Passenger Trips by all modes topped 1,000,000 for the first time since March of last year

| Ridership             | This month | Prior year month | % Change | YTD       | Prior YTD | % Change |
|-----------------------|------------|------------------|----------|-----------|-----------|----------|
| PSTA Local Bus        | 788,693    | 763,412          | 3%       | 5,139,831 | 5,063,331 | 2%       |
| SunRunner             | 68,076     | 71,201           | -4%      | 419,457   | 426,910   | -2%      |
| Jolley Trolley        | 56,173     | 48,443           | 16%      | 196,197   | 216,224   | -9%      |
| Looper                | 9,483      | 8,285            | 14%      | 47,335    | 49,780    | -5%      |
| Clearwater Ferry      | 5,471      | N/A              | N/A      | 10,403    | N/A       | N/A      |
| Total Fixed Route     | 927,896    | 891,341          | 4%       | 5,813,223 | 5,756,245 | 1%       |
| Vanpool               | 41,500     | 39,530           | 5%       | 284,300   | 152,390   | 87%      |
| Grouper               | 914        | N/A              | N/A      | 1,726     | N/A       | N/A      |
| PSTA Access           | 47,164     | 46,390           | 2%       | 312,690   | 298,127   | 5%       |
| 1 Other Mobility      | 1,602      | 1,470            | 9%       | 9,517     | 10,082    | -6%      |
| Total Passenger Trips | 1,019,076  | 978,731          | 4%       | 6,421,456 | 6,216,844 | 3%       |

| PSTA Operating Statistics         | This month | Prior year month | % Change | YTD       | Prior YTD | % Change |
|-----------------------------------|------------|------------------|----------|-----------|-----------|----------|
| On Time Performance               | 71.8       | 70.2             | 2%       | 70.7      | 70.6      | 0%       |
| 5 Total Miles                     | 906,804    | 936,721          | -3%      | 6,172,494 | 6,399,831 | -4%      |
| 5 Total Hours                     | 62,066     | 64,291           | -3%      | 424,024   | 435,591   | -3%      |
| Miles per Roadcall                | 17,780     | 25,317           | -30%     | 16,032    | 19,847    | -19%     |
| Bus Diesel Fuel Gallons           | 160,599    | 190,738          | -16%     | 1,164,290 | 1,268,525 | -8%      |
| E-Bus Kilowatt Hours              | 305,968    | 60,946           | 402%     | 1,167,247 | 262,934   | 344%     |
| Accidents - Total/100K Miles      | 3.64       | 3.10             | 18%      | 4.57      | 3.44      | 33%      |
| Accidents -preventable/100K Miles | 1.32       | 1.17             | 13%      | 1.29      | 1.14      | 14%      |